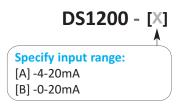

|      |





### **How to Order**



### **Related Products**

The Dewpoint Transmitters and Isolator below are fully compatible with the DS1200 Dewpoint Hygrometer



**Corrosive Gases:** The Sensor should not be exposed to corrosive gases (or corrosive contaminants in the gas sample) as these can chemically attack the sensor, impairing calibration accuracy and/or damaging it beyond economic repair. Examples of such gases are mercury (Hg), ammonia  $(NH_3)$ , chlorine  $(Cl_2)$  etc. Strong oxidising agents such as ozone  $(O_3)$  should also be prevented from coming into contact with the sensor.

3038 DS1200 pd200923-lss-2





Registered in England and Wales No. 3902302 VAT Registration No. GB607207563 WEEE Producer Registration No. WEEE/EA0067TX Tel +44 (0) 1274 733100

Email info@amsystems.co.uk

Website www.amsystems.