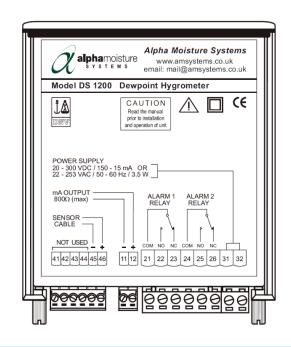

## **DS1200 Technical Data**

| Output Signal  Linear 0-20/4-20 mA isolated retransmission signal  Alarm Relays  2 programmable alarm relays. Contacts rated 2A @ 250Vac / 1A @ 24                                                                                                                                                                                                                                                                                                                                                                                                                                                                                                                                                                                                                                                                                                                                                                                                                                                                                                                                                                                                                                                                                                                                                                                                                                                                                                                                                                                                                                                                                                                                                                                                                                                                                                                                                                                                                                                                                                                                                                             |      |
|--------------------------------------------------------------------------------------------------------------------------------------------------------------------------------------------------------------------------------------------------------------------------------------------------------------------------------------------------------------------------------------------------------------------------------------------------------------------------------------------------------------------------------------------------------------------------------------------------------------------------------------------------------------------------------------------------------------------------------------------------------------------------------------------------------------------------------------------------------------------------------------------------------------------------------------------------------------------------------------------------------------------------------------------------------------------------------------------------------------------------------------------------------------------------------------------------------------------------------------------------------------------------------------------------------------------------------------------------------------------------------------------------------------------------------------------------------------------------------------------------------------------------------------------------------------------------------------------------------------------------------------------------------------------------------------------------------------------------------------------------------------------------------------------------------------------------------------------------------------------------------------------------------------------------------------------------------------------------------------------------------------------------------------------------------------------------------------------------------------------------------|------|
| Alarm Relays 2 programmable alarm relays Contacts rated 2A @ 250Vac / 1A @ 24                                                                                                                                                                                                                                                                                                                                                                                                                                                                                                                                                                                                                                                                                                                                                                                                                                                                                                                                                                                                                                                                                                                                                                                                                                                                                                                                                                                                                                                                                                                                                                                                                                                                                                                                                                                                                                                                                                                                                                                                                                                  |      |
| Figure 1 and | Vdc. |
| Power Consumption 3.5 W Maximum                                                                                                                                                                                                                                                                                                                                                                                                                                                                                                                                                                                                                                                                                                                                                                                                                                                                                                                                                                                                                                                                                                                                                                                                                                                                                                                                                                                                                                                                                                                                                                                                                                                                                                                                                                                                                                                                                                                                                                                                                                                                                                |      |
| Electromagnetic Compatibility (EMC) Complies with BS EN IEC 61326-1                                                                                                                                                                                                                                                                                                                                                                                                                                                                                                                                                                                                                                                                                                                                                                                                                                                                                                                                                                                                                                                                                                                                                                                                                                                                                                                                                                                                                                                                                                                                                                                                                                                                                                                                                                                                                                                                                                                                                                                                                                                            |      |
| Operating Temperature (Ambient) -20 °C to +60 °C                                                                                                                                                                                                                                                                                                                                                                                                                                                                                                                                                                                                                                                                                                                                                                                                                                                                                                                                                                                                                                                                                                                                                                                                                                                                                                                                                                                                                                                                                                                                                                                                                                                                                                                                                                                                                                                                                                                                                                                                                                                                               |      |
| Operating Humidity (Ambient) Maximum 95 %RH Non-Condensing                                                                                                                                                                                                                                                                                                                                                                                                                                                                                                                                                                                                                                                                                                                                                                                                                                                                                                                                                                                                                                                                                                                                                                                                                                                                                                                                                                                                                                                                                                                                                                                                                                                                                                                                                                                                                                                                                                                                                                                                                                                                     |      |
| Cut-out Dimensions 44.5 mm x 91.5 mm                                                                                                                                                                                                                                                                                                                                                                                                                                                                                                                                                                                                                                                                                                                                                                                                                                                                                                                                                                                                                                                                                                                                                                                                                                                                                                                                                                                                                                                                                                                                                                                                                                                                                                                                                                                                                                                                                                                                                                                                                                                                                           |      |
| Weight 230 g                                                                                                                                                                                                                                                                                                                                                                                                                                                                                                                                                                                                                                                                                                                                                                                                                                                                                                                                                                                                                                                                                                                                                                                                                                                                                                                                                                                                                                                                                                                                                                                                                                                                                                                                                                                                                                                                                                                                                                                                                                                                                                                   |      |
| Dimensions Height 48 mm, Width 96 mm, Depth 120 mm                                                                                                                                                                                                                                                                                                                                                                                                                                                                                                                                                                                                                                                                                                                                                                                                                                                                                                                                                                                                                                                                                                                                                                                                                                                                                                                                                                                                                                                                                                                                                                                                                                                                                                                                                                                                                                                                                                                                                                                                                                                                             |      |
| Ingress Protection Front panel only IP65 / NEMA 4X                                                                                                                                                                                                                                                                                                                                                                                                                                                                                                                                                                                                                                                                                                                                                                                                                                                                                                                                                                                                                                                                                                                                                                                                                                                                                                                                                                                                                                                                                                                                                                                                                                                                                                                                                                                                                                                                                                                                                                                                                                                                             |      |
| Manufacturers Warranty 12 months in case of defective parts or faulty workmanship                                                                                                                                                                                                                                                                                                                                                                                                                                                                                                                                                                                                                                                                                                                                                                                                                                                                                                                                                                                                                                                                                                                                                                                                                                                                                                                                                                                                                                                                                                                                                                                                                                                                                                                                                                                                                                                                                                                                                                                                                                              |      |