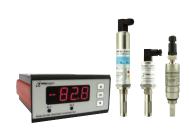

### **Related Products**

The Dewpoint Transmitters and Isolator below are fully compatible with the DS1200 Dewpoint Hygrometer

**Corrosive Gases:** The Sensor should not be exposed to corrosive gases (or corrosive contaminants in the gas sample) as these can chemically attack the sensor, impairing calibration accuracy and/or damaging it beyond economic repair. Examples of such gases are mercury (Hg), ammonia  $(NH_3)$ , chlorine  $(Cl_2)$  etc. Strong oxidising agents such as ozone  $(O_3)$  should also be prevented from coming into contact with the sensor.