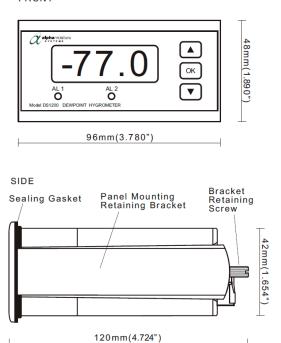

- 4 digit display
- Front panel protection to IP65 / NEMA 4X
- Exd option for installation in Ex Hazardous areas.
   Flameproof to ATEX and IECEx Certification for use in potentially explosive atmospheres

## **DS1200 Technical Data**

| Output Signal  Linear 0-20/4-20 mA isolated retransmission signal  Alarm Relays  2 programmable alarm relays. Contacts rated 2A @ 250Vac / 1A @ 24                                                                                                                                                                                                                                                                                                                                                                                                                                                                                                                                                                                                                                                                                                                                                                                                                                                                                                                                                                                                                                                                                                                                                                                                                                                                                                                                                                                                                                                                                                                                                                                                                                                                                                                                                                                                                                                                                                                                                                             |      |
|--------------------------------------------------------------------------------------------------------------------------------------------------------------------------------------------------------------------------------------------------------------------------------------------------------------------------------------------------------------------------------------------------------------------------------------------------------------------------------------------------------------------------------------------------------------------------------------------------------------------------------------------------------------------------------------------------------------------------------------------------------------------------------------------------------------------------------------------------------------------------------------------------------------------------------------------------------------------------------------------------------------------------------------------------------------------------------------------------------------------------------------------------------------------------------------------------------------------------------------------------------------------------------------------------------------------------------------------------------------------------------------------------------------------------------------------------------------------------------------------------------------------------------------------------------------------------------------------------------------------------------------------------------------------------------------------------------------------------------------------------------------------------------------------------------------------------------------------------------------------------------------------------------------------------------------------------------------------------------------------------------------------------------------------------------------------------------------------------------------------------------|------|
| Alarm Relays 2 programmable alarm relays Contacts rated 2A @ 250Vac / 1A @ 24                                                                                                                                                                                                                                                                                                                                                                                                                                                                                                                                                                                                                                                                                                                                                                                                                                                                                                                                                                                                                                                                                                                                                                                                                                                                                                                                                                                                                                                                                                                                                                                                                                                                                                                                                                                                                                                                                                                                                                                                                                                  |      |
| Figure 1 and | Vdc. |
| Power Consumption 3.5 W Maximum                                                                                                                                                                                                                                                                                                                                                                                                                                                                                                                                                                                                                                                                                                                                                                                                                                                                                                                                                                                                                                                                                                                                                                                                                                                                                                                                                                                                                                                                                                                                                                                                                                                                                                                                                                                                                                                                                                                                                                                                                                                                                                |      |
| Electromagnetic Compatibility (EMC) Complies with BS EN IEC 61326-1                                                                                                                                                                                                                                                                                                                                                                                                                                                                                                                                                                                                                                                                                                                                                                                                                                                                                                                                                                                                                                                                                                                                                                                                                                                                                                                                                                                                                                                                                                                                                                                                                                                                                                                                                                                                                                                                                                                                                                                                                                                            |      |
| Operating Temperature (Ambient) -20 °C to +60 °C                                                                                                                                                                                                                                                                                                                                                                                                                                                                                                                                                                                                                                                                                                                                                                                                                                                                                                                                                                                                                                                                                                                                                                                                                                                                                                                                                                                                                                                                                                                                                                                                                                                                                                                                                                                                                                                                                                                                                                                                                                                                               |      |
| Operating Humidity (Ambient) Maximum 95 %RH Non-Condensing                                                                                                                                                                                                                                                                                                                                                                                                                                                                                                                                                                                                                                                                                                                                                                                                                                                                                                                                                                                                                                                                                                                                                                                                                                                                                                                                                                                                                                                                                                                                                                                                                                                                                                                                                                                                                                                                                                                                                                                                                                                                     |      |
| Cut-out Dimensions 44.5 mm x 91.5 mm                                                                                                                                                                                                                                                                                                                                                                                                                                                                                                                                                                                                                                                                                                                                                                                                                                                                                                                                                                                                                                                                                                                                                                                                                                                                                                                                                                                                                                                                                                                                                                                                                                                                                                                                                                                                                                                                                                                                                                                                                                                                                           |      |
| Weight 230 g                                                                                                                                                                                                                                                                                                                                                                                                                                                                                                                                                                                                                                                                                                                                                                                                                                                                                                                                                                                                                                                                                                                                                                                                                                                                                                                                                                                                                                                                                                                                                                                                                                                                                                                                                                                                                                                                                                                                                                                                                                                                                                                   |      |
| Dimensions Height 48 mm, Width 96 mm, Depth 120 mm                                                                                                                                                                                                                                                                                                                                                                                                                                                                                                                                                                                                                                                                                                                                                                                                                                                                                                                                                                                                                                                                                                                                                                                                                                                                                                                                                                                                                                                                                                                                                                                                                                                                                                                                                                                                                                                                                                                                                                                                                                                                             |      |
| Ingress Protection Front panel only IP65 / NEMA 4X                                                                                                                                                                                                                                                                                                                                                                                                                                                                                                                                                                                                                                                                                                                                                                                                                                                                                                                                                                                                                                                                                                                                                                                                                                                                                                                                                                                                                                                                                                                                                                                                                                                                                                                                                                                                                                                                                                                                                                                                                                                                             |      |
| Manufacturers Warranty 12 months in case of defective parts or faulty workmanship                                                                                                                                                                                                                                                                                                                                                                                                                                                                                                                                                                                                                                                                                                                                                                                                                                                                                                                                                                                                                                                                                                                                                                                                                                                                                                                                                                                                                                                                                                                                                                                                                                                                                                                                                                                                                                                                                                                                                                                                                                              |      |