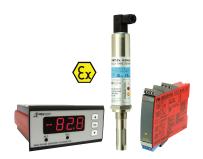

### **Related Products**

The Dewpoint Transmitters and Isolator below are fully compatible with the DS1200 Dewpoint Hygrometer

**Corrosive Gases:** The Sensor should not be exposed to corrosive gases (or corrosive contaminants in the gas sample) as these can chemically attack the sensor, impairing calibration accuracy and/or damaging it beyond economic repair. Examples of such gases are mercury (Hg), ammonia  $(NH_3)$ , chlorine  $(Cl_2)$  etc. Strong oxidising agents such as ozone  $(O_3)$  should also be prevented from coming into contact with the sensor.