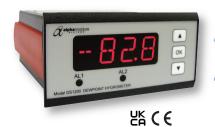

# **DS1200**

# **Dewpoint Hygrometer**

- 4 digit display
- Front panel protection to IP65 / NEMA 4X
- Exd option for installation in Ex Hazardous areas.
   Flameproof to ATEX and IECEx Certification for use in potentially explosive atmospheres

The DS1200 can be factory configured to read in °C dewpoint, °F dewpoint, ppm(v), ppb(v), g/m³ or lbs/MMSCF. The measured value is displayed on a large four-digit LED display.

The Indicator offers a selectable 0-20 mA or 4-20 mA isolated retransmission signal and two programmable alarm relays, which can be independently set across the operating range of the Transmitter.