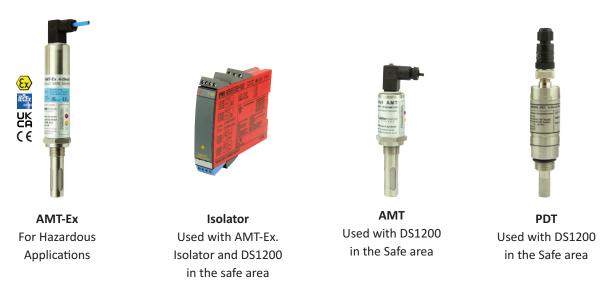

### **Related Products**

The Dewpoint Transmitters and Isolator below are fully compatible with the DS1200 Dewpoint Hygrometer

**Corrosive Gases:** The Sensor should not be exposed to corrosive gases (or corrosive contaminants in the gas sample) as these can chemically attack the sensor, impairing calibration accuracy and/or damaging it beyond economic repair. Examples of such gases are mercury (Hg), ammonia  $(NH_3)$ , chlorine  $(Cl_2)$  etc. Strong oxidising agents such as ozone  $(O_3)$  should also be prevented from coming into contact with the sensor.